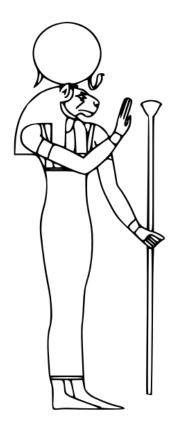

#### **Sekhmet**

Sekhmet was a woman with the head of a lion.
She was a the goddess of destruction and healing and was believed to be very powerful.