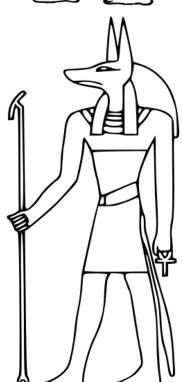

#### **Anubis**

Anubis was a god of the dead.
He had a man's body and a jackal's head.
He guided the dead to the Hall of Truth, where their hearts would be weighed.