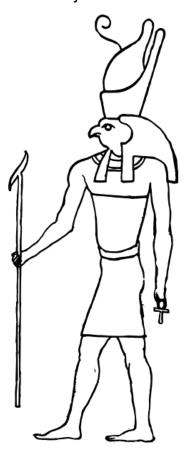

#### Horus

Horus was the god of the sky, sun and power.
He was half man, half hawk.
His symbols were the hawk and the eye of Horus.