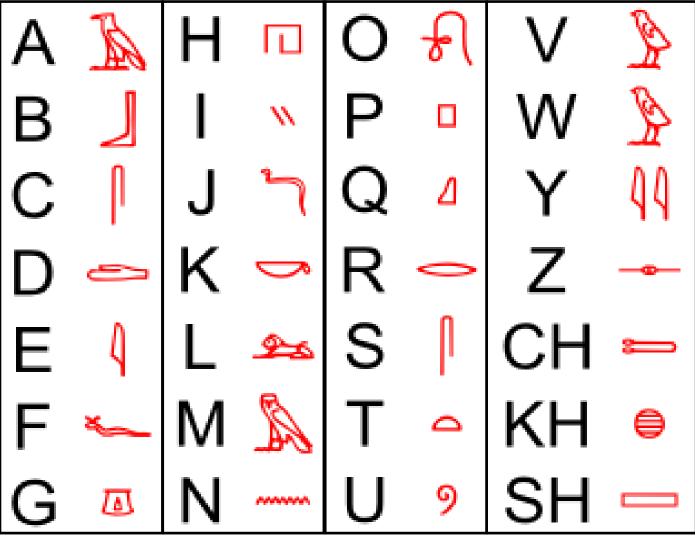

### **Ancient Egypt**

Lots of the items in our Ancient Egyptian collection have writing on them. Ancient Egyptians wrote in hieroglyphs. You can see below which hieroglyphs are used for different letters.

| )                                                                                                                                                        | رق | 1 1 | ) |  | 5 |  |
|----------------------------------------------------------------------------------------------------------------------------------------------------------|----|-----|---|--|---|--|
| Which letter isn't in the list? Which letters could you use to make the sound of the missing letter? Use hieroglyphs to write your name in the box below |    |     |   |  |   |  |
|                                                                                                                                                          |    |     |   |  |   |  |
|                                                                                                                                                          |    |     |   |  |   |  |