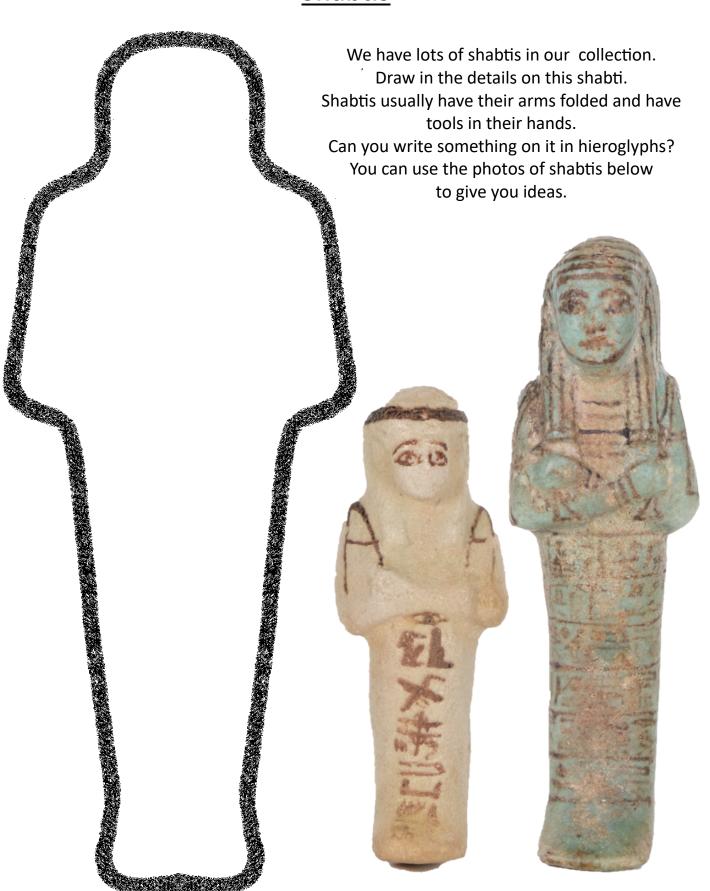

ere the hawk and the eye of Horus.





#### **Thoth**

Thoth was the god of writing, wisdom and truth. He was usually a man with the head of an ibis, but was sometimes a baboon.

#### **Anubis**

Anubis was a god of the dead.
He had a man's body and a jackal's head.
He guided the dead to the Hall of Truth, where their hearts would be weighed.







## Make your own god

If you could be an Egyptian god or goddess, what animal would you be? What would you be the god of? What would you be like?

Add you r animal head to the picture and colour it in.







## Make your own goddess

If you could be an Egyptian goddess, what animal would you be? What would you be the goddess of? What would you be like?

Add you r animal head to the picture and colour it in.





# WILLIAMSON

## **Shabtis**