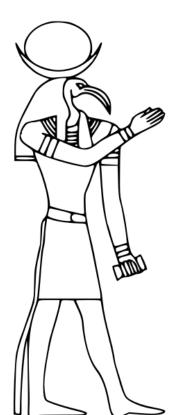

#### **Thoth**

Thoth was the god of writing, wisdom and truth. He was usually a man with the head of an ibis, but was sometimes a baboon.